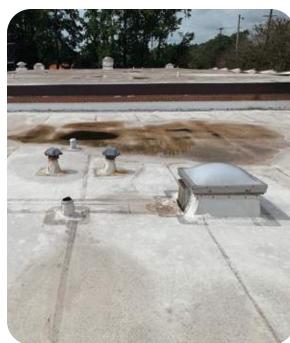

#### MARY GOFF ELEMENTARY SCHOOL

#### **Roof Recover**

- 1. Drawings nearing completion on target for bid release after RPSB October meeting
- 2. Design Team obtained Environmental Report, identifies locations of asbestos containing materials for roofing contractor to remove

### **MARY GOFF ELEMENTARY SCHOOL - CURRENT**

**PARADISE ELEMENTARY SCHOOL** 