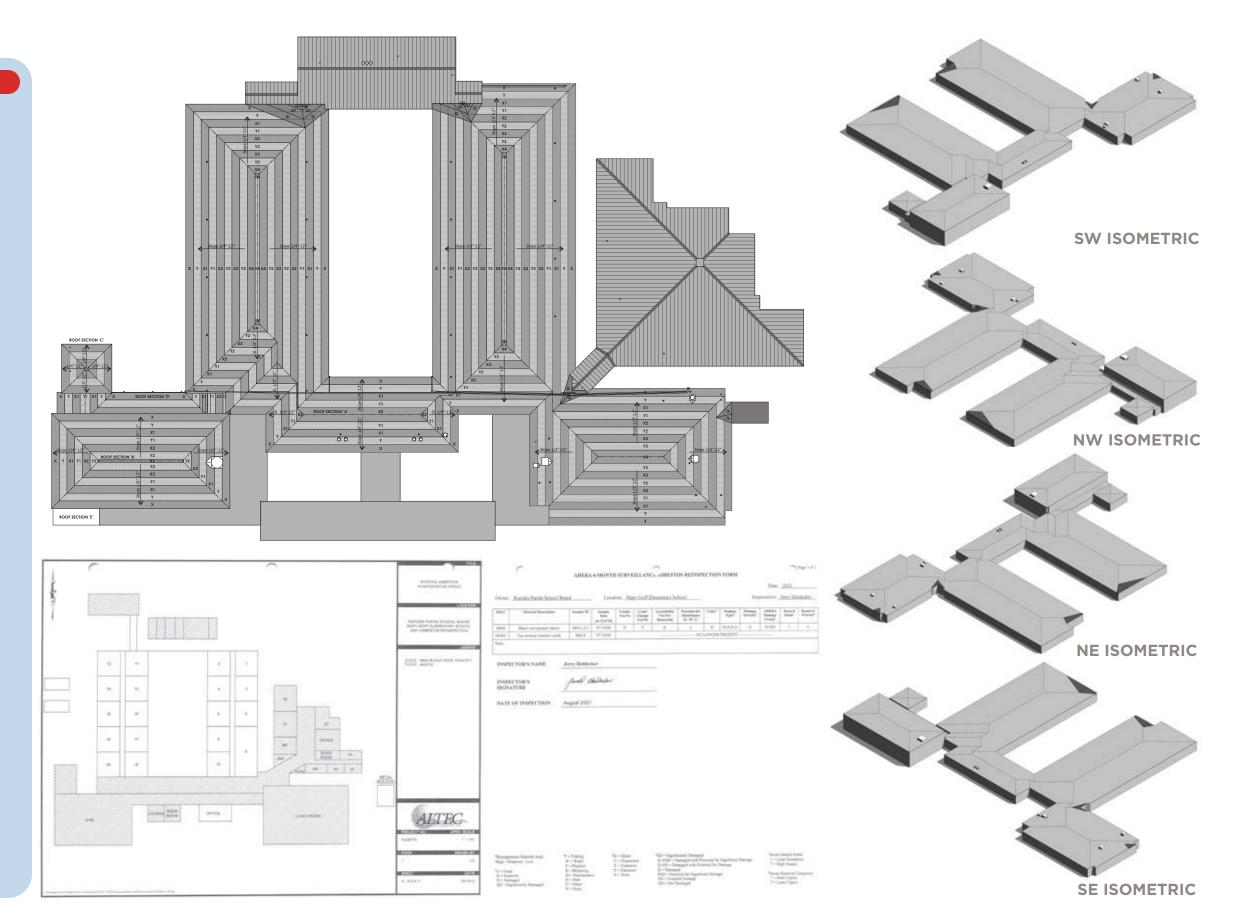

#### **Roof Recover**

- 1. Drawings nearing completion on target for bid release after RPSB October meeting
- 2. Design Team obtained Environmental Report, identifies locations of asbestos containing materials for roofing contractor to remove