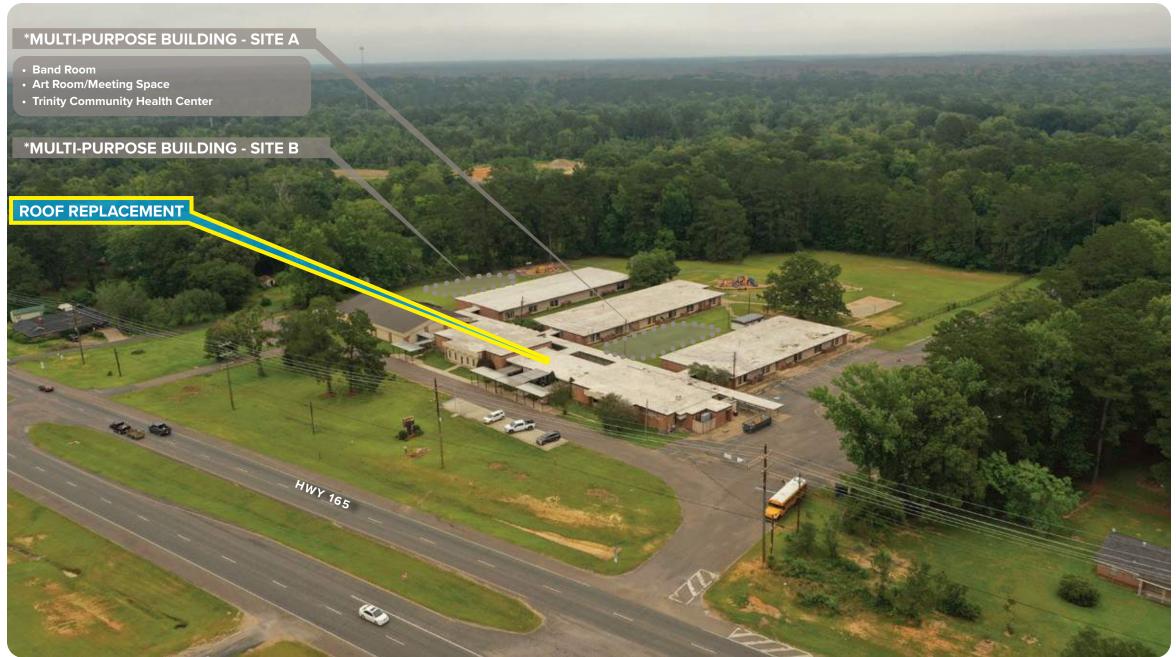

### PARADISE ELEMENTARY SCHOOL - CURRENT WORK

**DISTRICT 11 BOND PROJECTS** 

#### **PARADISE ELEMENTARY SCHOOL**

#### **Roof Replacement**

- 1. Discuss preferred roof type TPO over tapered insulation
  or steep slope metal roof on
  framing
- 2. Discuss budget implications of preferred option
- 3. Design Team obtained Environmental Report, identifies locations of asbestos containing materials for roofing contractor to remove