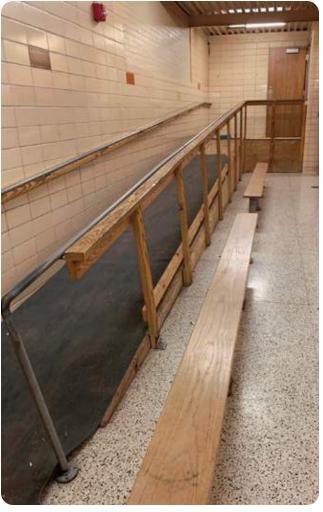

#### **Locker Room Renovations**

- 1. September 11th meeting on site with Principal Landry and coaches
- 2. Next steps: construction drawings and finish selections anticipate bid release after RPSB December meeting