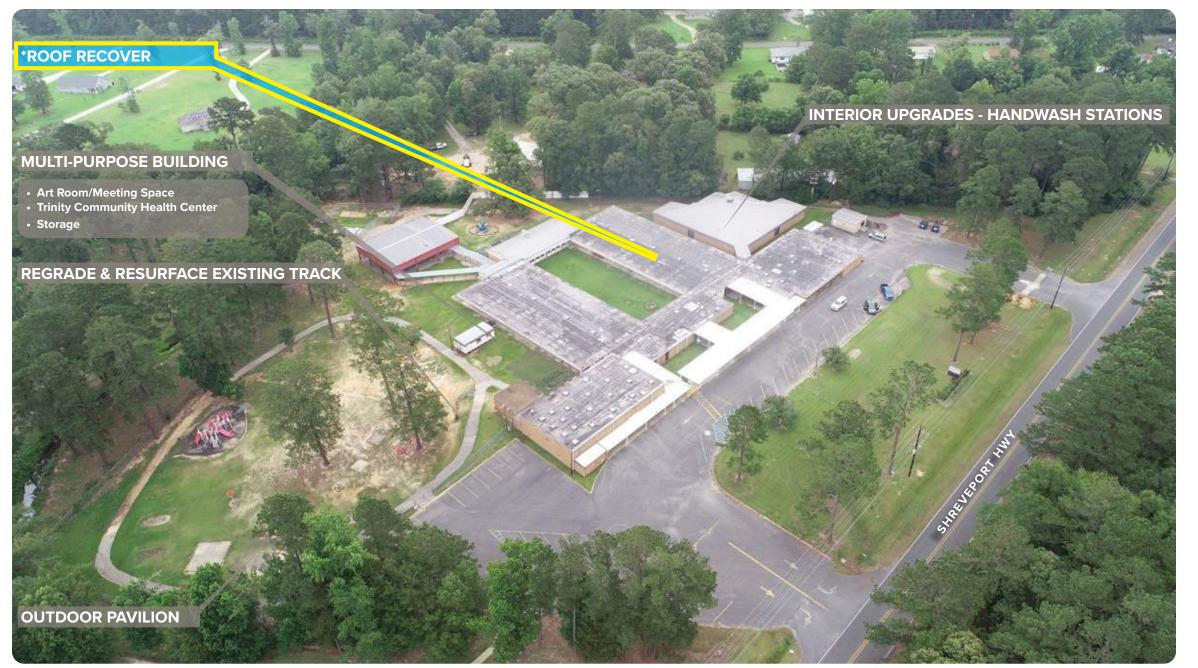

### **MARY GOFF ELEMENTARY SCHOOL - CURRENT**

**DISTRICT 11 BOND PROJECTS** 

#### MARY GOFF ELEMENTARY SCHOOL

#### **Roof Recover**

- 1. Drawings nearing completion on target for bid release after RPSB October meeting
- 2. Design Team obtained Environmental Report, identifies locations of asbestos containing materials for roofing contractor to remove