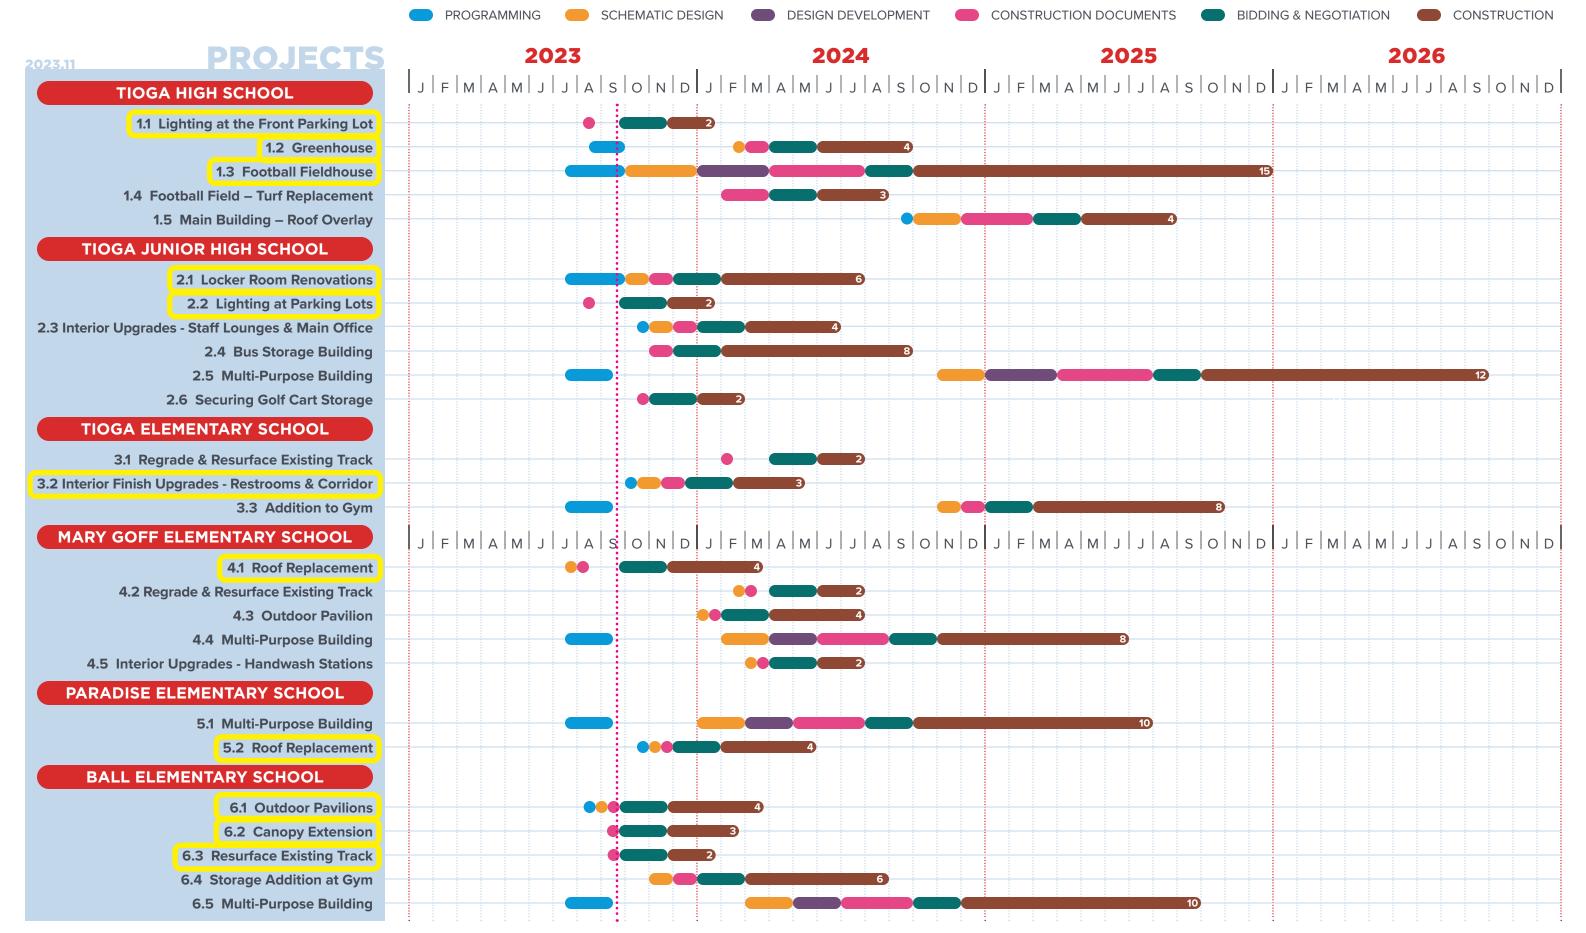

## DISTRICT 11 BOND PROJECTS

RAPIDES PARISH SCHOOL BOARD

## **OVERSIGHT COMMITTEE MEETING #4**

9.21.2023

TIOGA JUNIOR HIGH SCHOOL

TIOGA ELEMENTARY SCHOOL

MARY GOFF ELEMENTARY SCHOOL

PARADISE ELEMENTARY SCHOOL

BALL ELEMENTARY SCHOOL

### **AGENDA**

- 1. Introduction
- 2. Overall schedule update
- 3. Current project progress report

### **TIOGA HIGH SCHOOL - CURRENT WORK**

#### **TIOGA HIGH SCHOOL**

#### **New Fieldhouse Geotech Report**

1. Geotechnical report for south end zone location appears suitable for construction

### **TIOGA HIGH SCHOOL - CURRENT WORK**

**DISTRICT 11 BOND PROJECTS** 

#### **New Fieldhouse**

- 1. Aug 25th Programming Meeting 1
- 2. Next meeting: Oct 6th

### **TIOGA HIGH SCHOOL - CURRENT WORK**

**TIOGA JUNIOR HIGH SCHOOL** 

#### **Lighting at Parking Lots**

1. On target for bid release after RPSB October Meeting

### **TIOGA JUNIOR HIGH SCHOOL - CURRENT WORK**

#### **TIOGA JUNIOR HIGH SCHOOL**

#### **Locker Room Renovations**

- 1. September 11th meeting on site with Principal Landry and coaches
- 2. Next steps: construction drawings and finish selections anticipate bid release after RPSB December meeting

### **TIOGA JUNIOR HIGH SCHOOL - CURRENT WORK**

TIOGA ELEMENTARY SCHOOL

### **TIOGA ELEMENTARY SCHOOL - CURRENT WORK**

**DISTRICT 11 BOND PROJECTS** 

TIOGA ELEMENTARY SCHOOL

#### **Interior Finish Upgrades**

1. Meeting is scheduled with Principal Furniss to discuss finishes and phasing

### **TIOGA ELEMENTARY SCHOOL - CURRENT WORK**

MARY GOFF ELEMENTARY SCHOOL

### **MARY GOFF ELEMENTARY SCHOOL - CURRENT**

**DISTRICT 11 BOND PROJECTS** 

#### MARY GOFF ELEMENTARY SCHOOL

#### **Roof Recover**

- 1. Drawings nearing completion on target for bid release after RPSB October meeting
- 2. Design Team obtained Environmental Report, identifies locations of asbestos containing materials for roofing contractor to remove

### **MARY GOFF ELEMENTARY SCHOOL - CURRENT**

**PARADISE ELEMENTARY SCHOOL** 

### PARADISE ELEMENTARY SCHOOL - CURRENT WORK

**DISTRICT 11 BOND PROJECTS** 

#### **PARADISE ELEMENTARY SCHOOL**

#### **Roof Replacement**

- 1. Discuss preferred roof type TPO over tapered insulation
  or steep slope metal roof on
  framing
- 2. Discuss budget implications of preferred option
- 3. Design Team obtained Environmental Report, identifies locations of asbestos containing materials for roofing contractor to remove

### PARADISE ELEMENTARY SCHOOL - CURRENT WORK

#### **BALL ELEMENTARY SCHOOL**

#### **Pavilions**

- 1. Civil engineering consultant is reviewing site conditions, details, and slab design
- 2. On target for bid release after RPSB October Meeting

### **BALL ELEMENTARY SCHOOL - CURRENT WORK**

#### **Canopy Extension**

- 1. September 20th meeting on site with Principal Roberts and Coach Perkins
- 2. On target for bid release after RPSB October Meeting