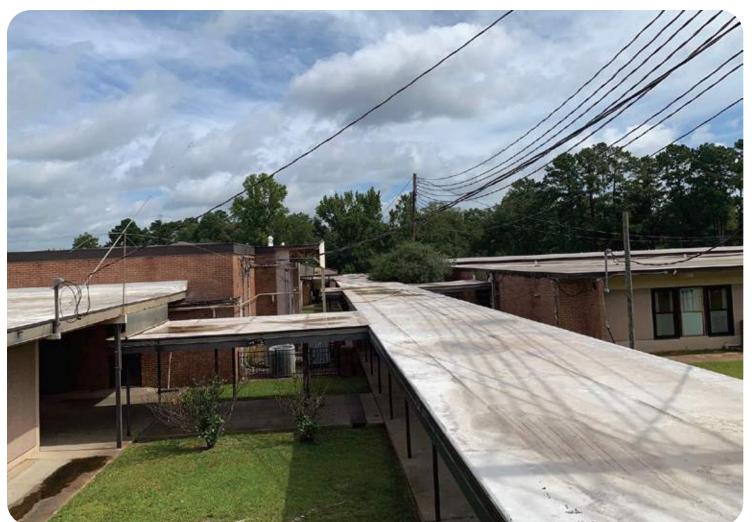

#### **Roof Replacement**

- 1. Discuss preferred roof type TPO over tapered insulation
  or steep slope metal roof on
  framing
- 2. Discuss budget implications of preferred option
- 3. Design Team obtained Environmental Report, identifies locations of asbestos containing materials for roofing contractor to remove