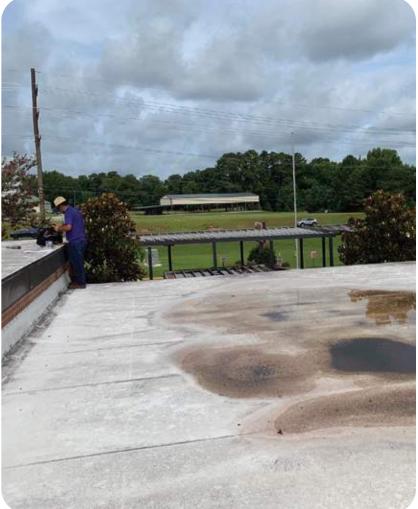

#### **Roof Replacement**

- 1. Discuss preferred roof type TPO over tapered insulation
  or steep slope metal roof on
  framing
- 2. Discuss budget implications of preferred option
- 3. Design Team obtained Environmental Report, identifies locations of asbestos containing materials for roofing contractor to remove