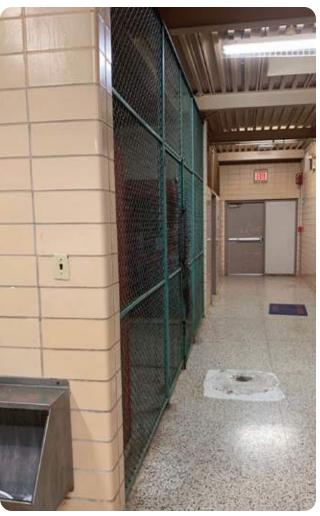

#### **Locker Room Renovations**

- 1. September 11th meeting on site with Principal Landry and coaches
- 2. Next steps: construction drawings and finish selections anticipate bid release after RPSB December meeting