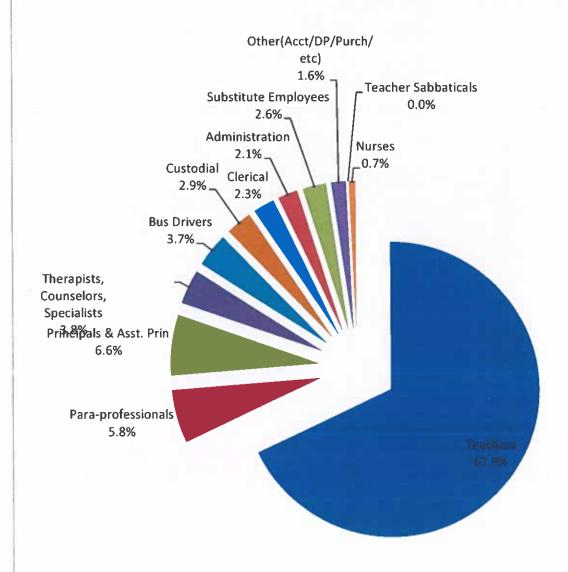

| GENERAL FUND BUDGET - Natural Classifications                            |    |             |         |
|--------------------------------------------------------------------------|----|-------------|---------|
| FYE 6/30/24                                                              | 1  |             |         |
| PROPOSED                                                                 | +  |             |         |
| PROPOSEO                                                                 |    |             |         |
| 1 DEVENUES                                                               | -  | AMOUNT      | PERCENT |
| 1 REVENUES 2 Local Sources                                               | \$ | 47,602,500  | 19.6%   |
| 3 State Sources                                                          | \$ | 143,687,787 | 59.2%   |
| 4 Federal Sources                                                        | \$ | 535,000     | 0.2%    |
| 5 Transfers In & Other Sources                                           | \$ | 51,010,000  | 21.0%   |
| 6                                                                        | Ψ  | 31,010,000  | 21.070  |
| 7 Total Revenues and Transfers In                                        | \$ | 242,835,287 | 100.0%  |
| 8                                                                        |    |             |         |
| 9                                                                        |    |             |         |
| 0 EXPENDITURES                                                           |    |             |         |
| 1 Salaries:                                                              |    |             |         |
| 2 Teachers                                                               | \$ | 96,725,640  | 39.8%   |
| 3 Para Professionals                                                     | \$ | 8,221,720   | 3.4%    |
| 4 Principals & Asst. Principals                                          | \$ | 9,357,252   | 3.8%    |
| 15 Therapists/Specialist/Counselors                                      | \$ | 5,339,950   | 2.2%    |
| 16 Bus Drivers                                                           | \$ | 5,259,930   | 2.2%    |
| 7 Custodial                                                              | \$ | 4,115,700   | 1.7%    |
| 8 Clerical/Secretarial                                                   | \$ | 3,299,645   | 1.4%    |
| 19 Administration (Board/Supt./Asst. Supts./Supv.)                       | \$ | 3,039,059   | 1.2%    |
|                                                                          | \$ | 3,710,054   | 1.5%    |
| 20 Substitute Employees                                                  |    |             | 0.9%    |
| 21 Other (Accts./DP/Purch./etc)                                          | \$ | 2,274,100   | 0.9%    |
| 22 Teachers Sabbaticals                                                  | \$ | 4 047 000   | 1       |
| 23 Nurses                                                                | \$ | 1,047,000   | 0.4%    |
| 24 Group Health & Life Insurance                                         | \$ | 35,866,430  | 14.7%   |
| 25 Employer's Contribution to Retirement                                 | \$ | 33,120,237  | 13.6%   |
| 26 Bus operational expense                                               | \$ | 1,971,500   | 0.8%    |
| 27 Materials & Supplies (Textbooks, library books, office expense, etc.) | \$ | 3,494,016   | 1.4%    |
| 28 Insurance                                                             | \$ | 3,520,800   | 1.4%    |
| 29 Employer's Contribution to Medicare                                   | \$ | 1,936,538   | 0.8%    |
| 30 Debt service                                                          | \$ | 182,287     | 0:1%    |
| 31 Professional Services (Legal, Audit, Election, etc.)                  | \$ | 1,421,030   | 0.6%    |
| 32 Sick Leave Severance Pay                                              | \$ | 1,044,600   | 0.4%    |
| 33 Pension Fund Deduction from Taxes                                     | \$ | 793,500     | 0.3%    |
| 34 Travel                                                                | \$ | 504,700     | 0.2%    |
| 35 Repairs & Upkeep of Buildings, Grounds & Equipment                    | \$ | 434,700     | 0.2%    |
| 36 Telephone & Postage                                                   | \$ | 2,155,160   | 0.9%    |
| 37 Judgments (Settlements - deductibles and/or loss retention)           | \$ | 850,000     | 0.3%    |
| 38 Unemployment                                                          | \$ | 34,500      | 0.0%    |
| 39 Equipment & Furniture purchases                                       | \$ | 171,000     | 0.19    |
| 40 Miscellaneous Expenditures                                            | \$ | 885,035     | 0.49    |
| 41 Advertising                                                           | \$ | 85,000      | 0.0%    |
| 42 Dues & Fees                                                           | \$ | 66,600      | 0.0%    |
| 43 Technology Software                                                   | \$ | 65,600      | 0.09    |
| 44 Transfers Out (Utilities to Maint./School Lunch/Workers' Comp./ etc.) | \$ | 12,657,304  | 5.29    |
| 45                                                                       | 1  | ,,,         |         |
| 46 Total Expenditures and Transfers Out                                  | \$ | 243,650,587 | 100%    |
| 47                                                                       |    |             | 1007    |
| Excess of Revenues & Transfers In Over Expenditures &                    |    |             | -       |
| 48 Transfers Out                                                         | \$ | (815,300    | 1       |
|                                                                          | 4  | (0.10,000   | ,       |
| 49 50 Fund Balance (Deficit) at Beginning of Year                        | ¢  | 34,934,294  |         |
| 50 Fund Balance (Deficit) at Beginning of Year                           | \$ | J4,334,434  |         |
| 51                                                                       |    |             | 14.05%  |