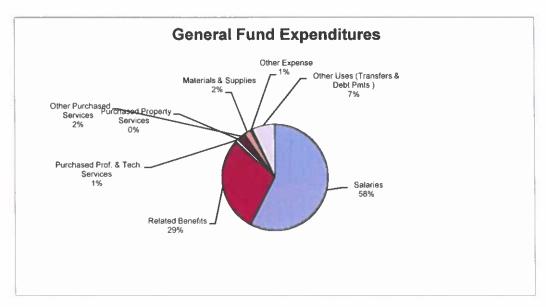

SOURCE: Rapides Parish School Board
Alio Report dated August 11, 2023

Alexandria, Louisiana

2022-2023 Expenditures, by Object of Expenditure:

| General Fund:                                                                                       |               |
|-----------------------------------------------------------------------------------------------------|---------------|
| Salaries                                                                                            | \$135,622,179 |
| Related Benefits                                                                                    | \$69,091,119  |
| Purchased Professional & Technical Services (Pension Fund Deduction, Elections, Audit. Legal, etc.) | \$1,999,708   |
| Purchased Property Services (Repairs, etc.)                                                         | \$311,126     |
| Other Purchased Services (Bus Operational Allowance, Telephone, Postage, Insurance, etc.)           | \$5,789,111   |
| Materials & Supplies (Office supplies, textbooks, etc.)                                             | \$4,702,456   |
| Property (Construction, Equipment, etc.)                                                            | \$92,676      |
| Other Expense (Misc. Expense, judgments, etc.)                                                      | \$1,711,817   |
| Other Uses (transfers to other funds, principal pmts.)                                              | \$16,297,596  |
| TOTAL                                                                                               | \$235,617,788 |

SOURCE: Rapides Parish School Board Alio Report dated August 11, 2023