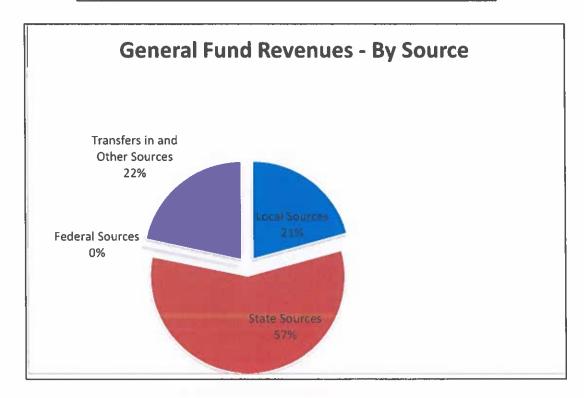

**PASSED AND ADOPTED** at Alexandria, Louisiana, on this the 5th day of September, 2023.

| BOARD | <b>PRESIDENT</b> |
|-------|------------------|

SEAL

Alexandria, Louisiana

General Fund Revenues by Funding Source: 2022-2023

| Local Revenues               | \$48,697,963  |
|------------------------------|---------------|
| State Revenues               | \$134,517,643 |
| Federal Revenues             | \$534,010     |
| Transfers In & Other Sources | \$50,683,591  |
| TOTAL                        | \$234,433,207 |

SOURCE: Rapides Parish School Board
Alio Report dated August 11, 2023

Alexandria, Louisiana

2022-2023 Expenditures, by Object of Expenditure:

| General Fund:                                                                                       |               |
|-----------------------------------------------------------------------------------------------------|---------------|
| Salaries                                                                                            | \$135,622,179 |
| Related Benefits                                                                                    | \$69,091,119  |
| Purchased Professional & Technical Services (Pension Fund Deduction, Elections, Audit. Legal, etc.) | \$1,999,708   |
| Purchased Property Services (Repairs, etc.)                                                         | \$311,126     |
| Other Purchased Services (Bus Operational Allowance, Telephone, Postage, Insurance, etc.)           | \$5,789,111   |
| Materials & Supplies (Office supplies, textbooks, etc.)                                             | \$4,702,456   |
| Property (Construction, Equipment, etc.)                                                            | \$92,676      |
| Other Expense (Misc. Expense, judgments, etc.)                                                      | \$1,711,817   |
| Other Uses (transfers to other funds, principal pmts.)                                              | \$16,297,596  |
| TOTAL                                                                                               | \$235,617,788 |